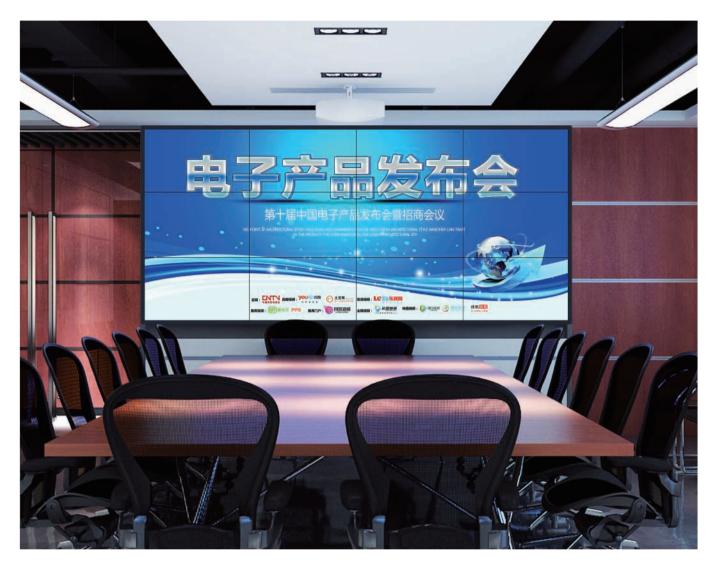

# **LCD Video Wall**

# **LCD Video Wall**

yidə

Either separated display or merged to a whole video wall, this kind of LCD panel could be assembled with variable sizes. It supports digital roaming, zooming in and out, content presetting, HD signal real time processing.